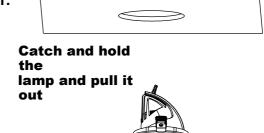

## **Third: Installation Complete**

Disassemble Step:

First:Catch and hold the lamp and pull it out

1.