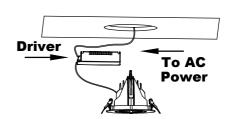

## **Intallation Step:**

First :Cutting a  $\emptyset$  185mm hole on the ceiling

1.

Second:Connect the Lamp with AC Power and Push the lamp into the ceiling

2.