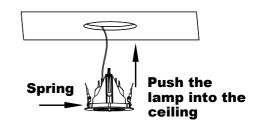

## **Intallation Step:**

First :Cutting a  $\emptyset$  185mm hole on the ceiling

1.

Second:Connect the Lamp with AC Power and Push the lamp into the ceiling

2.