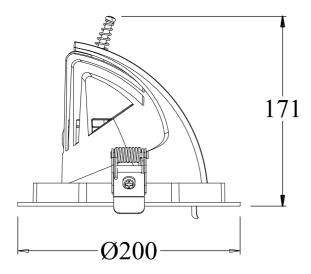

Product Parameter:

Name: LED Recess Ceiling Spotlight Dimension: Ø200

mm x171mm

Cutter Size: Ø185 mm

Input Voltage: AC220-240V 50/60HZ

Power MAX. :40W Driver : Outside Driver

Material: Aluminium alloy Body High Purity Aluminium Reflector