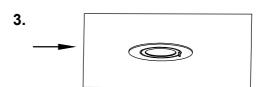

## **Intallation Step:**

First :Cutting a  $\emptyset$  185mm hole on the ceiling

1.

Second:Connect the Lamp with AC Power and Push the lamp into the ceiling

2.