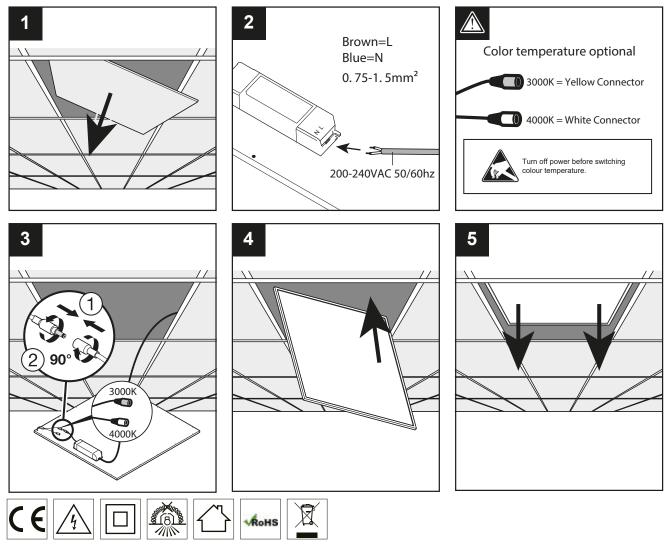

## **YALA - YALA ONE LED PANEL**

## **INSTALLATION INSTRUCTION**

|  | Risk of<br>electric shock | <ol> <li>Always Turn off the power supply before installation.</li> <li>Should be installed by qualified electricians.</li> <li>All electrical connection must be in accordance with local National Electrical Code(N.E.C) standards.</li> <li>If the product is damaged, do not use it</li> </ol> |
|--|---------------------------|----------------------------------------------------------------------------------------------------------------------------------------------------------------------------------------------------------------------------------------------------------------------------------------------------|
|--|---------------------------|----------------------------------------------------------------------------------------------------------------------------------------------------------------------------------------------------------------------------------------------------------------------------------------------------|

- Please read this intruction carefully before operetion.

- Please retain it for furure reference.

Teconex SA/NV Rue de Magnée 108 4610 BEYNE-HEUSAY BELGIUM Tel: +32(0)4/358 85 75 Fax: +32(0)4/358 23 73 Email: info@teconex.be www.teconex.eu